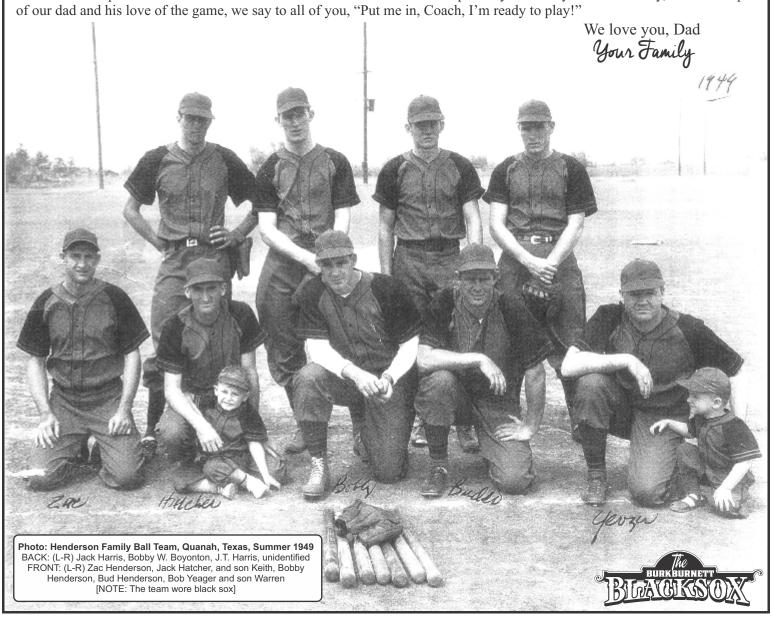

"We hope the Zac R. Henderson Memorial Tournament becomes a part of your family's baseball story, and in the spirit

Blacksox in 2023 will look a little different. Mickey Cornelius has turned some of his duties over to Trey Bigford. The Board of Directors and Mickey have named Bigford the Director, in charge of Player Operations--working with Mickey to hire coaches and recruit players. This move gives Trey the chance to work and learn how the Blacksox have become one of the nation's most respected programs. Trey knows the Blacksox very well, having played in the program since he was 13, and later receiving a scholarship to play in college. Since graduation, Trey has been part of the fall ball staff of coaches. Trey played professional ball for several clubs; he has always had a love for Blacksox. He makes a great addition to the staff, and as he learns more about what Blacksox do, he will take on more responsibilities. With this, the Directors plan for Trey to eventually take over.