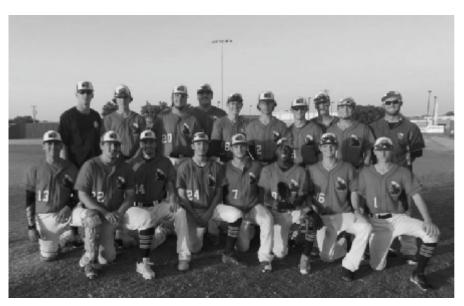

BLACKSOX-**2023** 

| #  | Player               | Position   | нт    | WT  | B/T | High School / Hometown |
|----|----------------------|------------|-------|-----|-----|------------------------|
| 0  | Ben Williams         | OF/RHP     | 6'3"  | 185 | L/R | GRAHAM HS (TX)         |
| 1  | Grayson Skocelas     | IF/C/U/RHP | 6'0"  | 170 | R/R | BIG PASTURE (OK)       |
| 2  | Miguel Bedoya        | MIF/U/RHP  |       |     |     | MEDELLIN, COLUMBIA     |
| 3  | Ty Presley           | RHP        | 6'4"  | 150 | R/R | GREENWOOD HS (TX)      |
| 4  | Boston Tointigh      | C/U        | 5'7"  | 140 | R/R | AMBER-POCASSET (OK)    |
| 7  | Wyatt Hearrell       | OF/RHP     | 6'1"  | 190 | R/R | AMBER-POCASSET (OK)    |
| 8  | Cash Sledge          | 1B/OF/RHP  | 6'2"  | 175 | R/R | PEASTER HS (TX)        |
| 15 | Ashton Tuthill       | IF/U/RHP   | 6'0"  | 165 | R/R | VERDEN HS (OK)         |
| 17 | Nolan Casbeer        | MIF        | 6'0"  | 190 | R/R | GRAHAM HS (TX)         |
| 20 | Jose Nunez           | RHP        |       |     |     | MEDELLIN, COLUMBIA     |
| 22 | Ryder Taylor         | OF/LHP     | 6'0"  | 165 | R/L | GRAHAM HS (TX)         |
| 23 | Jorge Villalobos III | SS/RHP     | 5'8"  | 160 | R/R | MIDLAND HS (TX)        |
| 24 | Zeke Mayo            | C/IF/RHP   | 5'10" | 180 | S/R | WINDTHORST HS (TX)     |
| 26 | Jacob Masters        | IF/RHP     | 5'9"  | 190 | R/R | RIDER HS (TX)          |
| 44 | Layne Owen           | 1B/OF/LHP  | 6'3"  | 215 | L/L | HOLIDAY HS (TX)        |
| 49 | Jarrod Whitmore      | RHP        | 6'5"  | 285 | R/R | VERDEN HS (OK)         |
| 50 | Anthony Montoya      | OF/RHP     | 6'3"  | 215 | L/R | TAMPA, FL              |

# **Blacksox Players**

## Blacksox 2023